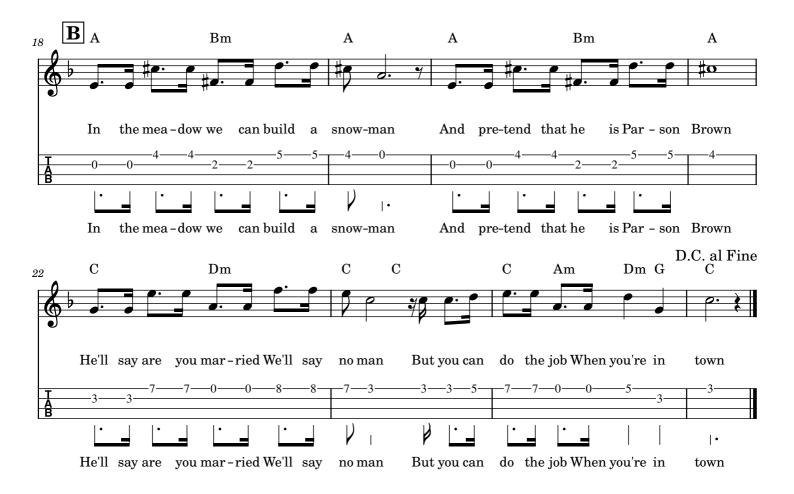

## Winter Wonderland

d-g-h-e

## Winter Wonderland

g-c-e-a

| •             | Α             |                                 | $\mathbf{F}$ |                        | F                        | F#dim                  | С                      |              |           | С                       |                                              |
|---------------|---------------|---------------------------------|--------------|------------------------|--------------------------|------------------------|------------------------|--------------|-----------|-------------------------|----------------------------------------------|
|               | -             |                                 |              |                        |                          |                        |                        |              |           |                         |                                              |
|               | +             | <b>P·</b>                       | p.           | - <b>P</b> · <b>P</b>  |                          | <u> </u>               | · ·                    |              |           | R                       | p.                                           |
|               |               |                                 | 1            |                        |                          |                        |                        |              | _         | <u> </u>                | <b>├                                    </b> |
|               |               | Sleigh bells<br>La – ter        | ring<br>on   | Are you<br>We'll con · |                          | g In the<br>As we      |                        | Snow<br>by   | is<br>the | glist'-n<br>fi -        |                                              |
|               |               |                                 |              |                        | -                        |                        |                        | ·            |           |                         |                                              |
| Т             |               |                                 |              |                        | -0-3-                    |                        | 3                      | 3            | —3—       | -1                      | -33                                          |
| B             |               |                                 |              |                        |                          |                        |                        |              |           |                         |                                              |
|               |               |                                 |              |                        | V .                      |                        |                        | ~ <u> </u> • |           | V                       | ₽                                            |
|               |               | Sleigh bells<br>La – ter        | ring<br>on   | Are you<br>We'll con · | list'-ning<br>- spi - re | g In the<br>As we      | lane<br>dream          | Snow<br>by   | ıs<br>the | glist'-n<br>fi -        |                                              |
| 6             | С             |                                 | 011          | C                      | - spi - ic               | 115 WC                 | F                      | Uy           | C         |                         | 10 10                                        |
|               |               |                                 |              | -                      |                          |                        | -                      |              | -         |                         |                                              |
|               |               |                                 |              |                        | P                        | <u>р у</u>             | 0. 0                   |              |           | •                       |                                              |
|               |               |                                 | /            |                        |                          | <b>I</b>               |                        |              |           |                         |                                              |
|               | beau<br>face  | - ti-ful sight,<br>un-a - fraid | We're<br>The |                        | y to – ni<br>at we've m  |                        | Wal – kir<br>Wal – kir |              |           |                         | won – der–<br>won – der–                     |
| -             | 7             | 75                              | 5            | 33                     | 3                        | -1                     | 00                     | -0           | -0        |                         |                                              |
| A<br>B        | -             |                                 |              |                        | -                        |                        |                        |              | 3         | 3                       | -33                                          |
| В             |               |                                 | . )          |                        |                          |                        |                        |              |           |                         |                                              |
|               |               |                                 | V            | , Ľ_                   | μ.                       |                        |                        |              |           |                         |                                              |
|               | beau<br>face  | - ti-ful sight,<br>un-a - fraid | We're<br>The | hap – p<br>plans th    | y to – ni<br>at we've m  |                        | Wal – kir<br>Wal – kir |              |           |                         | won – der–<br>won – der–                     |
| 9<br><b>0</b> | F             |                                 | F            |                        | F                        | Cdim                   | С                      |              |           | С                       |                                              |
|               | , –           | <b>.</b>                        | <i>o</i> .   | P· P                   | $\mathbf{h}$             | 4 <b>P</b> · <b>P</b>  | - p.                   | <i>•</i> •   | •         |                         | 2.                                           |
| $\Phi$        | 0.            |                                 |              |                        |                          |                        |                        |              |           | $\overline{\mathbf{D}}$ |                                              |
|               |               |                                 |              |                        |                          |                        |                        |              |           | <b>,</b>                | ,                                            |
|               | land<br>land  | Gone a -<br>Sleigh bells        | way,<br>ring |                        | blue bird<br>list'-ning  | Here to<br>In the      |                        | is<br>Snow   |           | new bi<br>glist'-ni     |                                              |
| т             | 1             | 33                              | 3            | -33                    | -03                      | 33-                    | 3                      | 3            | -3        | —1——                    | 33                                           |
| Å             | _1_           |                                 |              |                        |                          |                        |                        |              |           |                         |                                              |
|               | •             | •                               | •            |                        | V .                      | •                      | •                      | •            |           | V                       | ·· V                                         |
|               | land          | Gone a -                        | way,         |                        | blue bird                | Here to<br>In the      | stay,                  |              | the       | new bi                  |                                              |
|               | land          | Sleigh bells                    | ring         | Are you                | list'-ning               | in the                 | e lane                 | Snow         | is        | glist'-ni               | ng A                                         |
| 14<br>        | С             |                                 |              | С                      |                          | F                      |                        | С            |           |                         | F Fine                                       |
|               |               |                                 |              |                        | 0 4                      |                        |                        |              |           |                         |                                              |
|               |               |                                 | /            | ╵└─┛╵╱                 | - /                      |                        |                        | •            |           | •                       | 0                                            |
|               | sings<br>beau | a love song,<br>- ti-ful sight, | As<br>We're  | we go a<br>hap-py to   |                          | Wal – kin<br>Wal – kin |                        |              |           | n – der –<br>n – der –  |                                              |
| Ţ             | —7—           | 75                              | 5            | 3-3-3                  | —1——                     | 00-                    | 00                     |              | 3-3       | 3                       | 1                                            |
| AB            |               |                                 |              |                        |                          |                        |                        | 5            | 5 = 5     | 5                       | 1                                            |
|               | •             |                                 | V            |                        | )                        |                        | •                      | •            |           | •                       |                                              |
|               | sings<br>beau | a love song,<br>- ti-ful sight, | As<br>We're  | we go a<br>hap-py to   | -long<br>-night          | Wal – kin<br>Wal – kin |                        |              |           | n – der –<br>n – der –  |                                              |