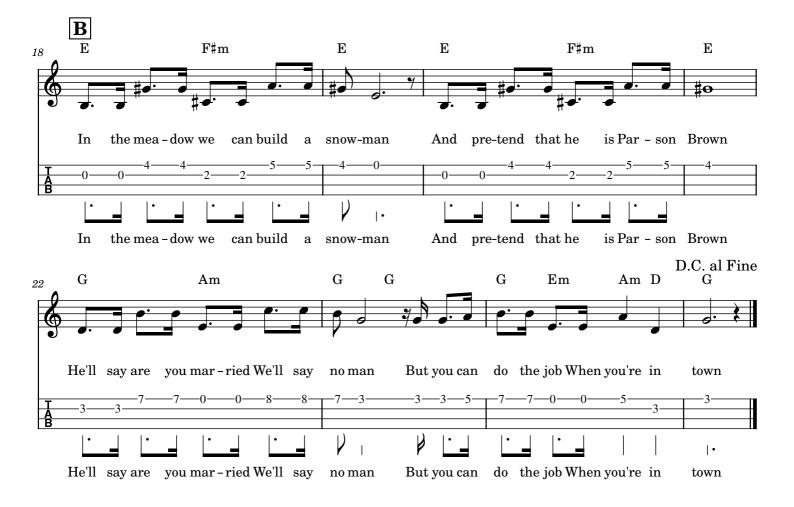

## Winter Wonderland

d-g-h-e

## Winter Wonderland

g-c-e-a

| •             | Α             |                                 | $\mathbf{F}$ |                        | F                        | F#dim                  | С                      |              |           | С                       |                                              |
|---------------|---------------|---------------------------------|--------------|------------------------|--------------------------|------------------------|------------------------|--------------|-----------|-------------------------|----------------------------------------------|
|               | -             |                                 |              |                        |                          |                        |                        |              |           |                         |                                              |
|               | +             | <b>P·</b>                       | p.           | - <b>P</b> · <b>P</b>  |                          | <u> </u>               | · ·                    |              |           | R                       | p.                                           |
|               |               |                                 | 1            |                        |                          |                        |                        |              | _         | <u> </u>                | <b>├                                    </b> |
|               |               | Sleigh bells<br>La – ter        | ring<br>on   | Are you<br>We'll con · |                          | g In the<br>As we      |                        | Snow<br>by   | is<br>the | glist'-n<br>fi -        |                                              |
|               |               |                                 |              |                        | -                        |                        |                        | ·            |           |                         |                                              |
| Т             |               |                                 |              |                        | -0-3-                    |                        | 3                      | 3            | —3—       | -1                      | -33                                          |
| B             |               |                                 |              |                        |                          |                        |                        |              |           |                         |                                              |
|               |               |                                 |              |                        | V .                      |                        |                        | ~ <u> </u> • |           | V                       | ₽                                            |
|               |               | Sleigh bells<br>La – ter        | ring<br>on   | Are you<br>We'll con · | list'-ning<br>- spi - re | g In the<br>As we      | lane<br>dream          | Snow<br>by   | ıs<br>the | glist'-n<br>fi -        |                                              |
| 6             | С             |                                 | 011          | C                      | - spi - ic               | 115 WC                 | F                      | Uy           | C         |                         | 10 10                                        |
|               |               |                                 |              | -                      |                          |                        | -                      |              | -         |                         |                                              |
|               |               |                                 |              |                        | P                        | <u>р у</u>             | 0. 0                   |              |           | •                       |                                              |
|               |               |                                 | /            |                        |                          | <b>I</b>               |                        |              |           |                         |                                              |
|               | beau<br>face  | - ti-ful sight,<br>un-a - fraid | We're<br>The |                        | y to – ni<br>at we've m  |                        | Wal – kir<br>Wal – kir |              |           |                         | won – der–<br>won – der–                     |
| -             | 7             | 75                              | 5            | 33                     | 3                        | -1                     | 00                     | -0           | -0        |                         |                                              |
| A<br>B        | -             |                                 |              |                        | -                        |                        |                        |              | 3         | 3                       | -33                                          |
| В             |               |                                 | . )          |                        |                          |                        |                        |              |           |                         |                                              |
|               |               |                                 | V            | , Ľ_                   | μ.                       |                        |                        |              |           |                         |                                              |
|               | beau<br>face  | - ti-ful sight,<br>un-a - fraid | We're<br>The | hap – p<br>plans th    | y to – ni<br>at we've m  |                        | Wal – kir<br>Wal – kir |              |           |                         | won – der–<br>won – der–                     |
| 9<br><b>0</b> | F             |                                 | F            |                        | F                        | Cdim                   | С                      |              |           | С                       |                                              |
|               | , –           | <b>.</b>                        | <i>o</i> .   | P· P                   | $\mathbf{h}$             | 4 <b>P</b> · <b>P</b>  | - p.                   | <i>•</i> •   | •         |                         | 2.                                           |
| $\Phi$        | 0.            |                                 |              |                        |                          |                        |                        |              |           | $\overline{\mathbf{D}}$ |                                              |
|               |               |                                 |              |                        |                          |                        |                        |              |           | <b>,</b>                | ,                                            |
|               | land<br>land  | Gone a -<br>Sleigh bells        | way,<br>ring |                        | blue bird<br>list'-ning  | Here to<br>In the      |                        | is<br>Snow   |           | new bi<br>glist'-ni     |                                              |
| т             | 1             | 33                              | 3            | -33                    | -03                      | 33-                    | 3                      | 3            | -3        | —1——                    | 33                                           |
| Å             | _1_           |                                 |              |                        |                          |                        |                        |              |           |                         |                                              |
|               | •             | •                               | •            |                        | V .                      | •                      | •                      | •            |           | V                       | ·· V                                         |
|               | land          | Gone a -                        | way,         |                        | blue bird                | Here to<br>In the      | stay,                  |              | the       | new bi                  |                                              |
|               | land          | Sleigh bells                    | ring         | Are you                | list'-ning               | in the                 | e lane                 | Snow         | is        | glist'-ni               | ng A                                         |
| 14<br>        | С             |                                 |              | С                      |                          | F                      |                        | С            |           |                         | F Fine                                       |
|               |               |                                 |              |                        | 0 4                      |                        |                        |              |           |                         |                                              |
|               |               |                                 | /            | ╵└─┛╵╱                 | - /                      |                        |                        | •            |           | •                       | 0                                            |
|               | sings<br>beau | a love song,<br>- ti-ful sight, | As<br>We're  | we go a<br>hap-py to   |                          | Wal – kin<br>Wal – kin |                        |              |           | n – der –<br>n – der –  |                                              |
| Ţ             | —7—           | 75                              | 5            | 3-3-3                  | —1——                     | 00-                    | 00                     |              | 3-3       | 3                       | 1                                            |
| AB            |               |                                 |              |                        |                          |                        |                        | 5            | 5 = 5     | 5                       | 1                                            |
|               | •             |                                 | V            |                        | )                        |                        | •                      | •            |           | •                       |                                              |
|               | sings<br>beau | a love song,<br>- ti-ful sight, | As<br>We're  | we go a<br>hap-py to   | -long<br>-night          | Wal – kin<br>Wal – kin |                        |              |           | n – der –<br>n – der –  |                                              |